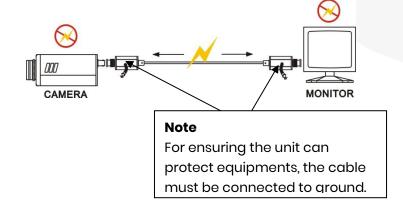

# **Application**

- CATV System
- Antenna of Television
- Video Cassette Recorders
- FM receivers
- Video Cameras and monitors
- Multiplexers and Quad Processor

1