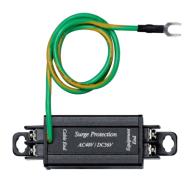

**Surge Protector** 

### Introduction

SP001P is a surge protector designed to protect AC/DC power from high voltage surges, with up to AC40V/DC56V power input.

## SP001P Power Surge protection Device

- 2 pin terminal for power input to 2 pin terminal for power output.
- Two stage protection, AC/DC 130V
- Max power input AC 40V(MAX), DC 56V(MAX)
- Max current up to 2Amp.