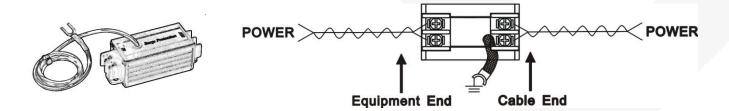

#### **Installation View**

## SP001P Power Surge protection Device

- 2 pin terminal for power input to 2 pin terminal for power output.
- Two stage protection, AC/DC 130V
- Max power input AC 40V(MAX), DC 56V(MAX)
- Max current up to 2Amp.